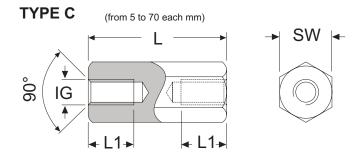

## **Series PEGKS**

| Example of order code |                     |               |      |  |  |
|-----------------------|---------------------|---------------|------|--|--|
| Article               | AG = IG<br>(Thread) | L<br>(Length) | Туре |  |  |
| PEG KS-M4-10-B        | M4                  | 10            | В    |  |  |
| PEG KS-M4-30-C        | M4                  | 30            | С    |  |  |
| PEG KS-M3-9-C         | M3                  | 9             | С    |  |  |

| Type C |                                |                     |    |  |  |  |
|--------|--------------------------------|---------------------|----|--|--|--|
| IG     | L<br>(from 5 to 70<br>each mm) | L1 (mm)             | sw |  |  |  |
| МЗ     | 5 to 15                        | through hole thread | 6  |  |  |  |
|        | 16 to 20                       | half length         |    |  |  |  |
|        | from 21                        | 10                  |    |  |  |  |
| M4     | 5 to 20                        | through hole thread | 8  |  |  |  |
|        | from 21                        | 10                  |    |  |  |  |