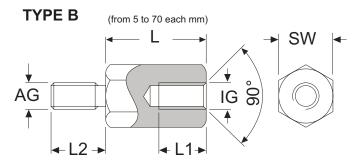

## **Series PEGKS**

| Example of order code |                     |               |      |  |  |
|-----------------------|---------------------|---------------|------|--|--|
| Article               | AG = IG<br>(Thread) | L<br>(Length) | Туре |  |  |
| PEG KS-M4-10-B        | M4                  | 10            | В    |  |  |
| PEG KS-M4-30-C        | M4                  | 30            | С    |  |  |
| PEG KS-M3-9-C         | M3                  | 9             | С    |  |  |

| Туре В                         |            |              |            |            |    |  |  |  |
|--------------------------------|------------|--------------|------------|------------|----|--|--|--|
| Inner thread                   |            | Outer thread | T - Thread | L - Length |    |  |  |  |
| L<br>(from 5 to 70<br>each mm) | L1<br>(mm) |              | AG = IG    | L2<br>(mm) | sw |  |  |  |
| 5                              | 3          |              | M3         | 8          | 6  |  |  |  |
| from 6                         | 4          |              | M4         | 8          | 8  |  |  |  |
| from 8                         | 6          |              |            |            |    |  |  |  |
| from 10                        | 8          |              |            |            |    |  |  |  |
| from 12                        | 10         |              |            |            |    |  |  |  |